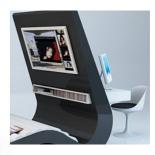

## Touch screen POS system.

Orange Frosted Glass.

When it is inactive, it will revert to a screen saver using the same screens as per the Feature Wall using horizontal plasmas.

QR Codes for Loyalty Scheme or to be sent mail updates.

# The Exchange Entrance Traditional Entrance Version 2

Transluscent glass wall with vinyl logotype application.

Green Frosted Glass.