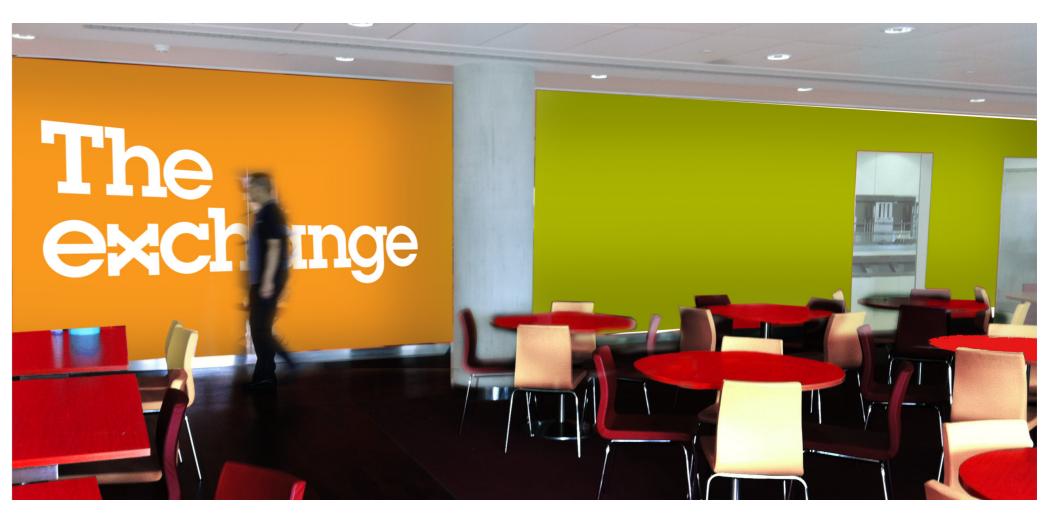

# The Exchange Interior

Natural surroundings for the higher end offerings with an abstract quirk through usage of furniture.

A fresh and modern outlook throughout.

ORGANIC

# The Exchange Entrance Traditional Entrance Version 2

Transluscent glass wall with vinyl logotype application.

Green Frosted Glass.

# The Exchange Feature Walls Emotion through food.