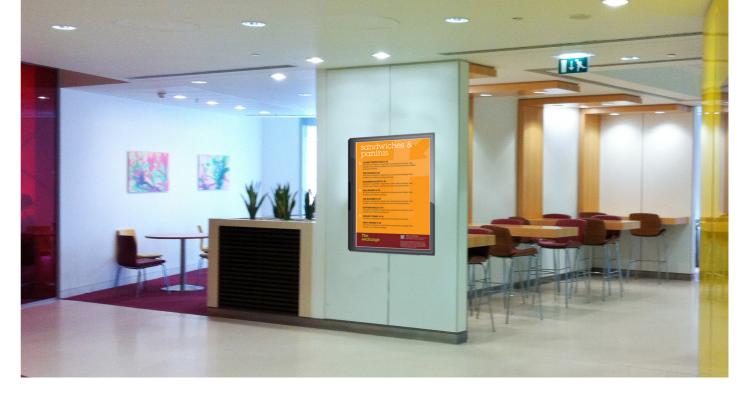

# The Exchange Feature Walls Emotion through food.

# The Exchange Feature Walls Emotion through technology.

A contant digital ticker tape to share thoughts and ideas as well as special promotions and offers.

# The Exchange Feature Walls Emotion through technology.

Direction of movement is from left to right...

A contant video strip wall to share thoughts and ideas as well as special promotions and offers.

# The Exchange Feature Walls Simple usage of colour and typogrpahy.

Emotive colour to set a calm mood.

# The Exchange Feature Walls Mood lit walls.