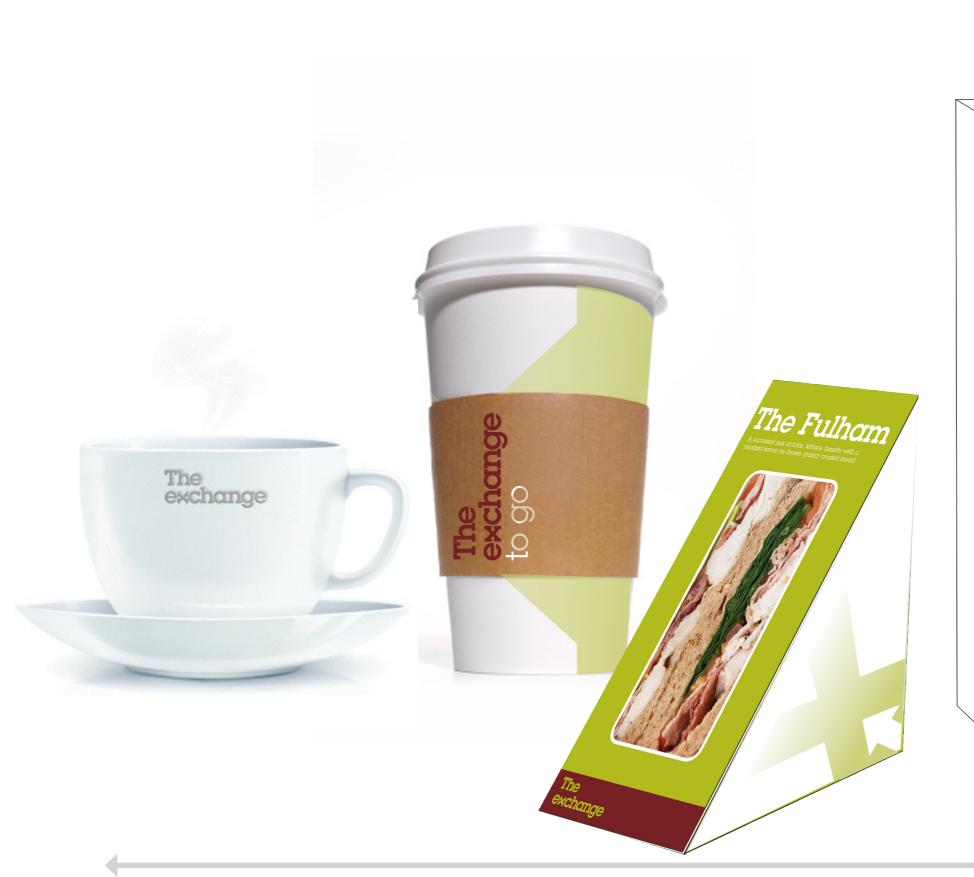

#### THE FULHAM £1.50

Rit labore voluptatem soluptiuntis coremporibus dolupta veris dusdae eum velicat audiaspe sint min.

Paper Based Menus with QR Coding

Different application for Refrigeration units.

All Packaging to be recycled and Enviro-Friendly.