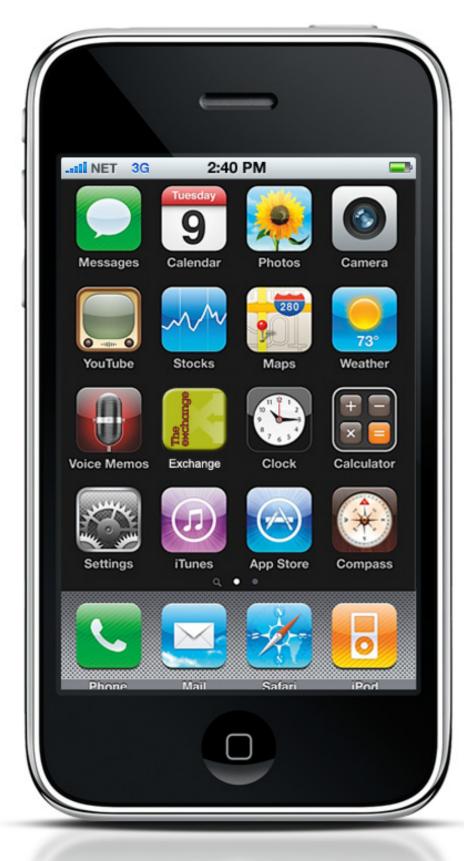

## The Exchange Uniform

Menu updates and much more from your Home The Exchange bistro, restaurant or coffee bar.

Dedicated iPad App, downloaded from RBS intranet via QR Codes on menus in restaurant.

Customer feedback surveys

Personalised intranet showing loyalty points and home location.

Food offerings are shown by image usage and main header such as Dine and To Go

EDM Menu and Offers updates.

For those who do not use a smartphone or would rather use a traditional reward scheme then the option is available for a card system.