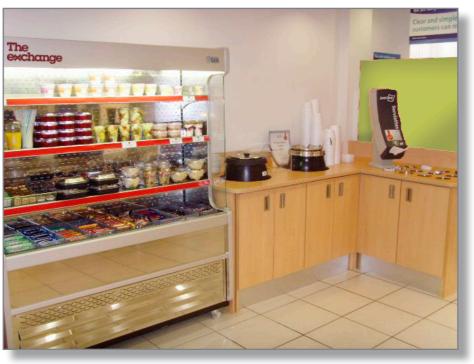

Paper Based Menus with QR Coding

Different application for Refrigeration units.

All Packaging to be recycled and Enviro-Friendly.