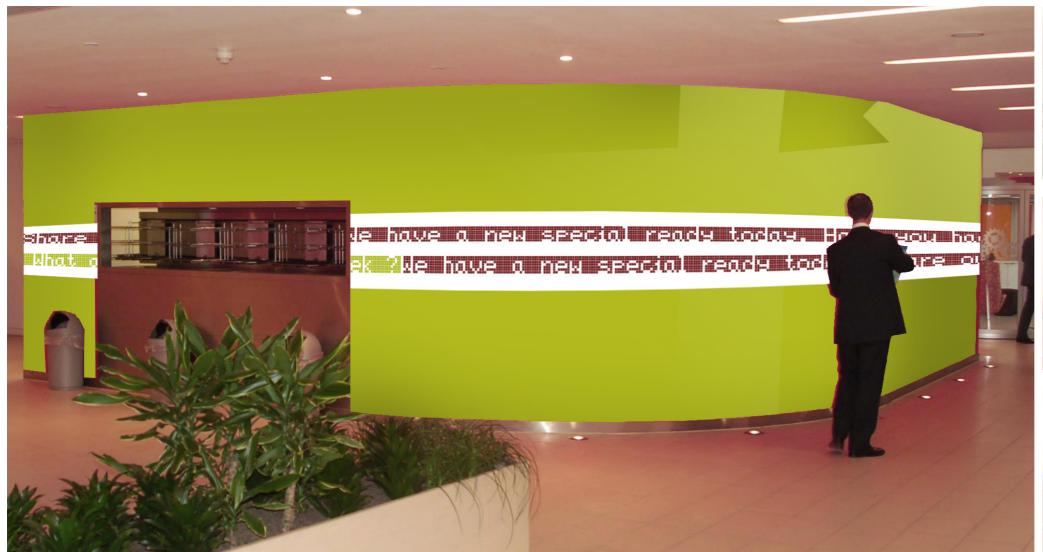

# The Exchange Feature Walls Emotion through technology.

A contant digital ticker tape to share thoughts and ideas as well as special promotions and offers.

# The Exchange Feature Walls Emotion through technology.

Direction of movement is from left to right...

A contant video strip wall to share thoughts and ideas as well as special promotions and offers.