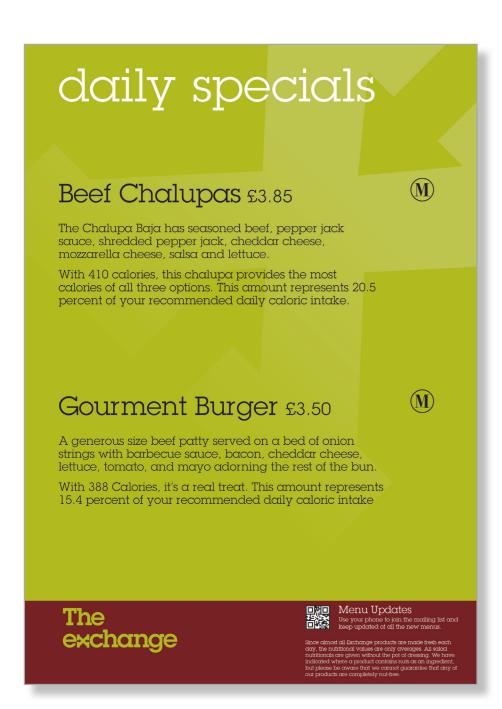

## sandwiches & paninis

£1.50

£1.95

£1.95

Horizontal menu boards have marque central with main headers to left and right.

QR Code for loyalty scheme and potential digital wallet. Food information showing contents, allergy concerns and whether Vegan, Fish or Meat.