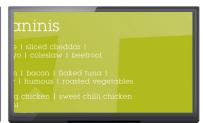

## sandwiches & paninis

£1.50

£1.95

£1.95

Horizontal menu boards have marque central with main headers to left and right.

QR Code for loyalty scheme and potential digital wallet. Food information showing contents, allergy concerns and whether Vegan, Fish or Meat.