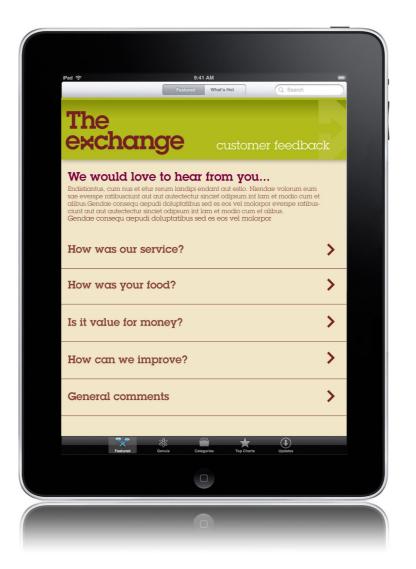

## The Exchange Uniform

Menu updates and much more from your Home The Exchange bistro, restaurant or coffee bar.

Dedicated iPad App, downloaded from RBS intranet via QR Codes on menus in restaurant.

Customer feedback surveys

Personalised intranet showing loyalty points and home location.

Food offerings are shown by image usage and main header such as Dine and To Go

EDM Menu and Offers updates.

For those who do not use a smartphone or would rather use a traditional reward scheme then the option is available for a card system.

This would work hand in hand with Exchange dedicated intranet and EDM ALerts.

Personalised intranet showing loyalty points and home location.

EDM Menu and Offers updates.