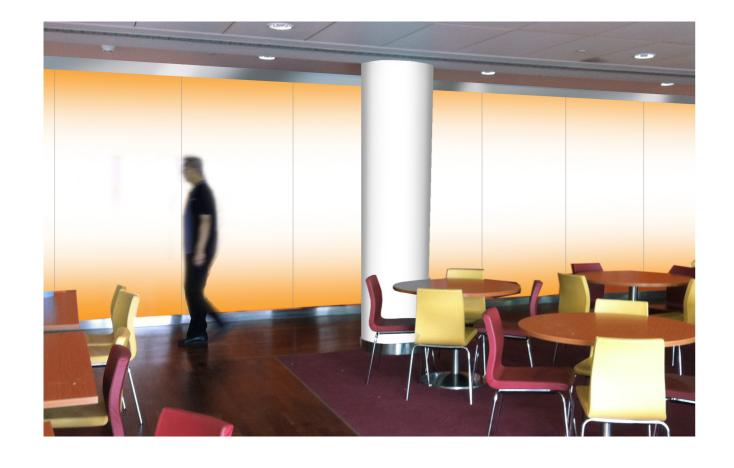

# The Exchange Feature Walls Emotion through food.

# The Exchange Feature Walls Emotion through technology.

A contant digital ticker tape to share thoughts and ideas as well as special promotions and offers.

# The Exchange Feature Walls Emotion through technology.

Direction of movement is from left to right...

A contant video strip wall to share thoughts and ideas as well as special promotions and offers.

# The Exchange Feature Walls Simple usage of colour and typogrpahy.

Emotive colour to set a calm mood.

# The Exchange Feature Walls Mood lit walls.