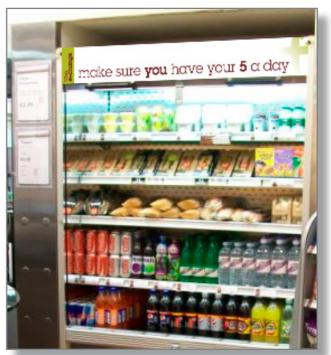

bus dolupta veris dusdae eum velicat audiaspe sint min comnimilit prenim.

#### V DELI DELIGHT £1.50

Rit labore voluptatem soluptiuntis coremporibus dolupta veris dusdae eum velicat audiaspe.

#### THE BLOOMER £1.50

Rit labore voluptatem soluptiuntis coremporibus dolupta veris dusdae eum velicat audiaspe sint min comnimilit prenim

#### SOUTHERN BELLE £1.50

Rit labore voluptatem soluptiuntis coremporibus dolupta veris dusdae eum velicat audiaspe sin.

#### V CREAMY COMBO £1.50

Rit labore voluptatem soluptiuntis coremporibus dolupta.

Rit labore voluptatem soluptiuntis coremporibus dolupta veris dusdae eum velicat audiaspe.

exchange



QR Codes for Loyalty Scheme or to be sent mail updates

Paper Based Menus with QR Coding















Different application for Refrigeration units.



















All Packaging to be recycled and Enviro-Friendly.

## The Exchange Uniform





















Menu updates and much more from your Home The Exchange bistro, restaurant or coffee bar.



Dedicated iPad App, downloaded from RBS intranet via QR Codes on menus in restaurant.



Customer feedback surveys





Personalised intranet showing loyalty points and home location.

Food offerings are shown by image usage and main header such as Dine and To Go

EDM Menu and Offers updates.



For those who do not use a smartphone or would rather use a traditional reward scheme then the option is available for a card system.

This would work hand in hand with Exchange dedicated intranet and EDM ALerts.



Personalised intranet showing loyalty points and home location.



EDM Menu and O