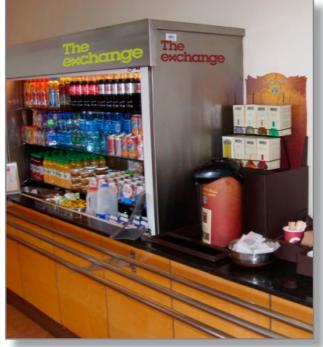

# The exchange

The exchange to go

The exchange deli

The exchange bistro

The exchange bistro+

**NEED CORRECT APPROVED NAMES** 

The brand architecture includes the actual naming of the outlets.

Header

The exchange