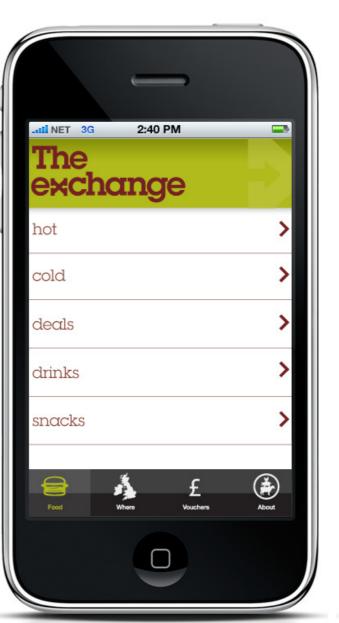

## The Exchange Uniform

Menu updates and much more from your Home The Exchange bistro, restaurant or coffee bar.

Dedicated iPad App, downloaded from RBS intranet via QR Codes on menus in restaurant.

Customer feedback surveys

Personalised intranet showing loyalty points and home location.

Food offerings are shown by image usage and main header such as Dine and To Go

EDM Menu and Offers updates.

For those who do not use a smartphone or would rather use a traditional reward scheme then the option is available for a card system.