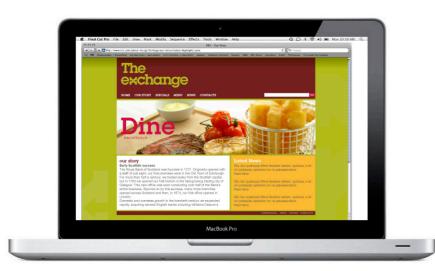

Personalised intranet showing loyalty points and home location.

Food offerings are shown by image usage and main header such as Dine and To Go

EDM Menu and Offers updates.

For those who do not use a smartphone or would rather use a traditional reward scheme then the option is available for a card system.