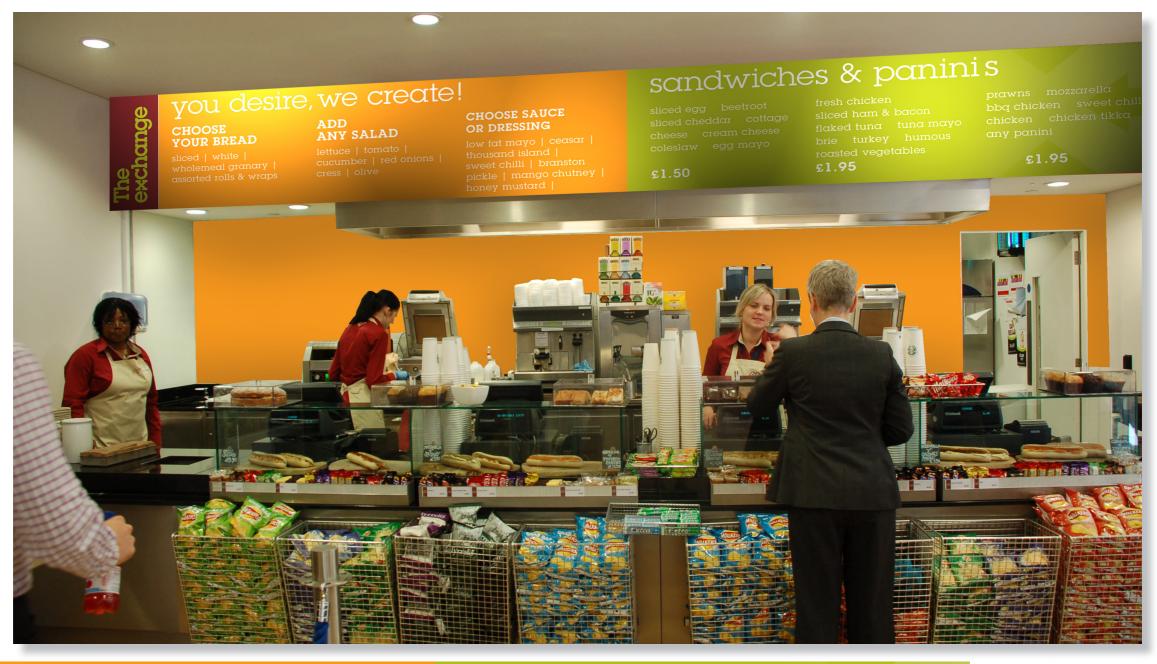

## you desire, we create!

#### CHOOSE YOUR BREAD

## ANY SALAD

#### CHOOSE SAUCE OR DRESSING

## sandwiches & paninis

£1.50

£1.95

£1.95

Horizontal menu boards have marque central with main headers to left and right.

QR Code for loyalty scheme and potential digital wallet. Food information showing contents, allergy concerns and whether Vegan, Fish or Meat.

Call To Actions to show a caring and human side.