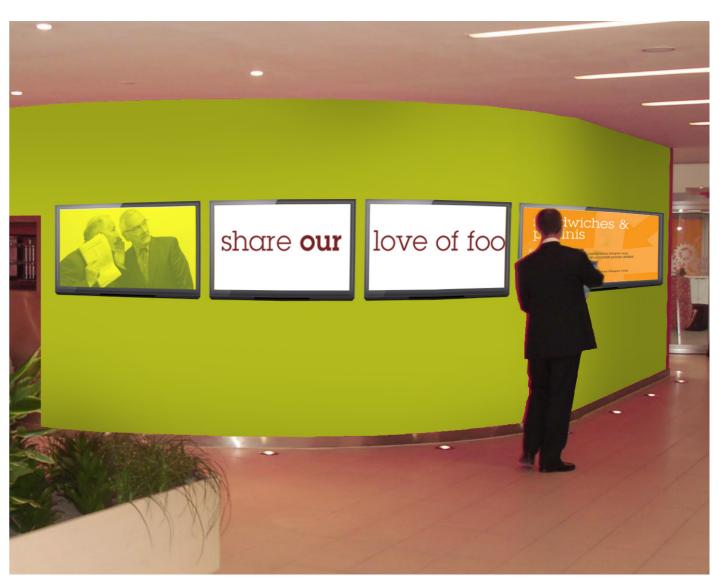

The Exchange Imagery
Strong clear messaging through colour and typography with technology.

MACRO

Large format graphic walls.

**MICRO** 

Solid colours, lighting and digital messaging.

# The Exchange Feature Walls Emotion through food.

# The Exchange Feature Walls Emotion through technology.

A contant digital ticker tape to share thoughts and ideas as well as special promotions and offers.

# The Exchange Feature Walls Emotion through technology.

Direction of movement is from left to right...

A contant video strip wall to share thoughts and ideas as well as special promotions and offers.