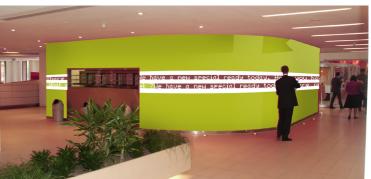

# The Exchange Feature Walls Emotion through food.

# The Exchange Feature Walls Emotion through technology.

A contant digital ticker tape to share thoughts and ideas as well as special promotions and offers.

# The Exchange Feature Walls Emotion through technology.

Direction of movement is from left to right...

A contant video strip wall to share thoughts and ideas as well as special promotions and offers.