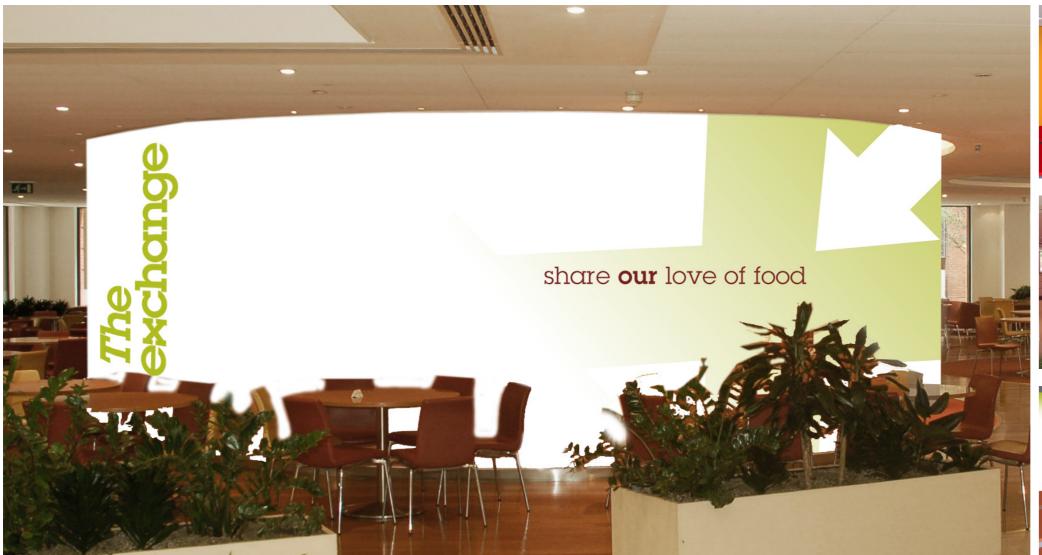

# The Exchange Interior

Natural surroundings for the higher end offerings with an abstract quirk through usage of furniture.

A fresh and modern outlook throughout.

ORGANIC

# The Exchange Feature Walls Emotion through food.