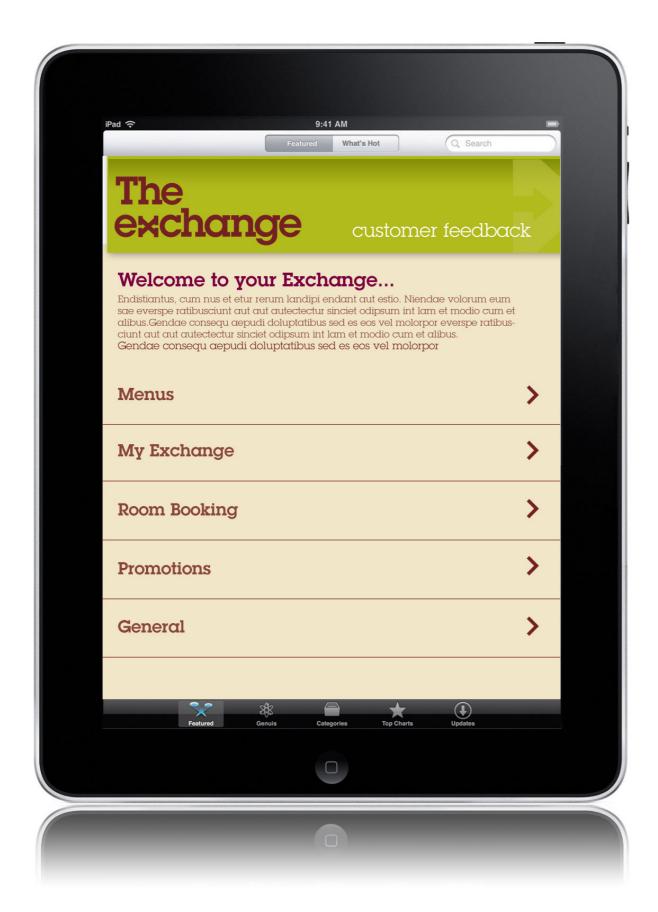

## The Exchange Uniform

Menu updates and much more from your Home The Exchange bistro, restaurant or coffee bar.

Dedicated iPad App, downloaded from RBS intranet via QR Codes on menus in restaurant.

Customer feedback surveys

Personalised intranet showing loyalty points and home location.

Food offerings are shown by image usage and main header such as Dine and To Go

EDM Menu and Offers updates.

For those who do not use a smartphone or would rather use a traditional reward scheme then the option is available for a card system.

This would work hand in hand with Exchange dedicated intranet and EDM ALerts.

Personalised intranet showing loyalty points and home location.

EDM Menu and Offers updates.