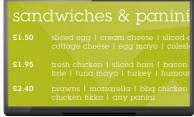

# sandwiches & paninis

£1.50 sliced egg | cream cheese | sliced cheddar | cottage cheese | egg mayo | coleslaw | beetroot

£1.95 fresh chicken | sliced ham | bacon | flaked tuna | brie | tuna mayo | turkey | humous | roasted vegetables

prawns | mozzarella | bbq chicken | sweet chilli chicken £2.40 chicken tikka | any panini

exchange