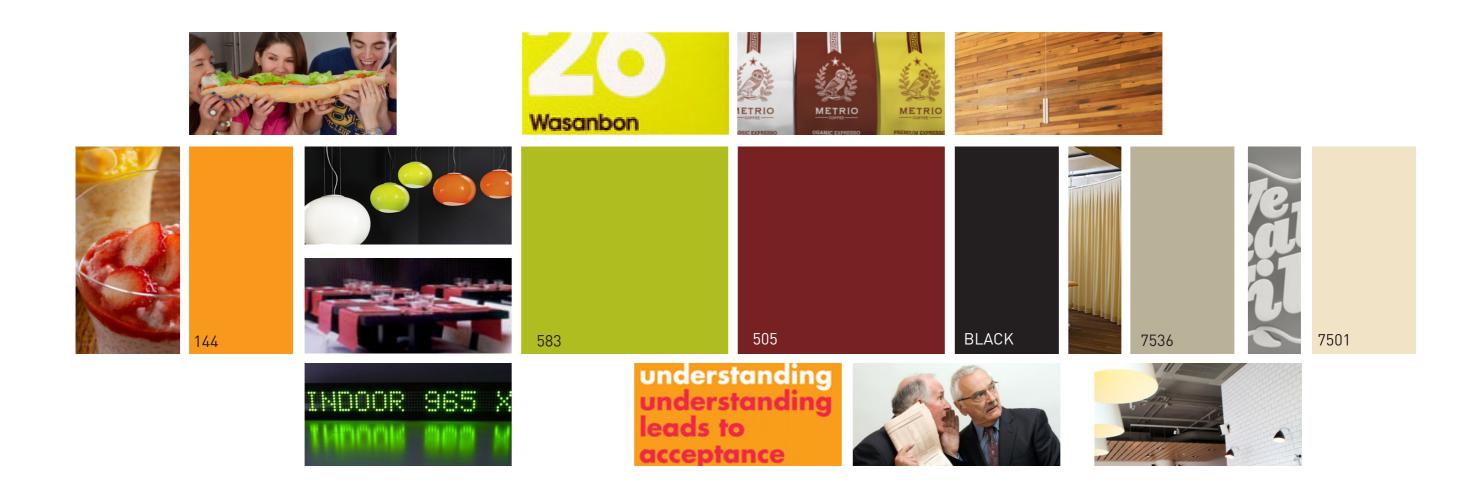

## The Exchange Colours

An organic, healthy and mature with an injection of fun through the use of the greens, oranges and earthy tones.

ENERGY