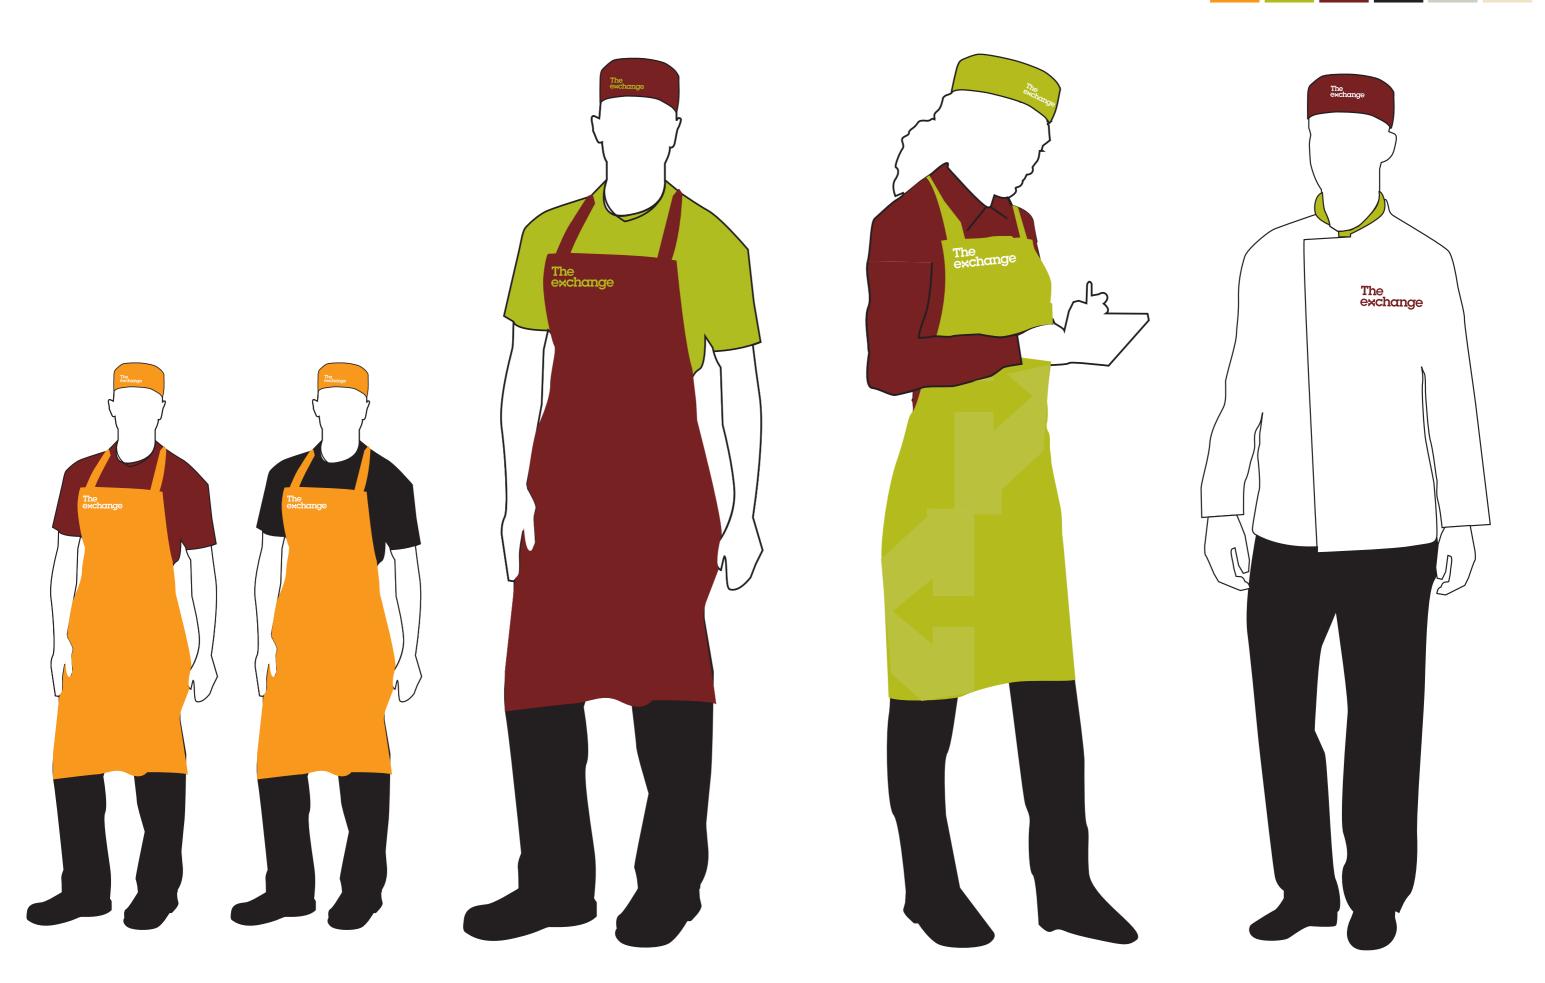

## The Exchange Uniform

Menu updates and much more from your Home The Exchange bistro, restaurant or coffee bar.

Dedicated iPad App, downloaded from RBS intranet via QR Codes on menus in restaurant.

Customer feedback surveys