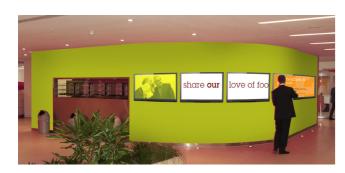

# The Exchange Feature Walls Emotion through food.

# The Exchange Feature Walls Emotion through technology.

A contant digital ticker tape to share thoughts and ideas as well as special promotions and offers.

# The Exchange Feature Walls Emotion through technology.

Direction of movement is from left to right...

A contant video strip wall to share thoughts and ideas as well as special promotions and offers.