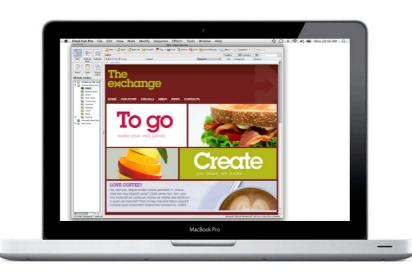

## The Exchange Colours

An organic, healthy and mature with an injection of fun through the use of the greens, oranges and earthy tones.

ENERGY

# Emotive and welcoming, inquisitive and intelligent but as an equal.

Themed sandwiches and meals instead of just a "Ham and Cheese".

A simple but effective way to elevate the offering which is reflective of the important places and times in the RBS Historical timeline. The Exchange, Your place is share.