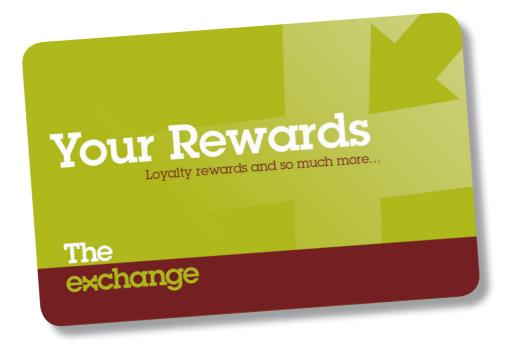

## The Exchange Uniform

Menu updates and much more from your Home The Exchange bistro, restaurant or coffee bar.

Dedicated iPad App, downloaded from RBS intranet via QR Codes on menus in restaurant.

Customer feedback surveys

Personalised intranet showing loyalty points and home location.

Food offerings are shown by image usage and main header such as Dine and To Go

EDM Menu and Offers updates.

For those who do not use a smartphone or would rather use a traditional reward scheme then the option is available for a card system.

This would work hand in hand with Exchange dedicated intranet and EDM ALerts.

Personalised intranet showing loyalty points and home location.

EDM Menu and Offers updates.