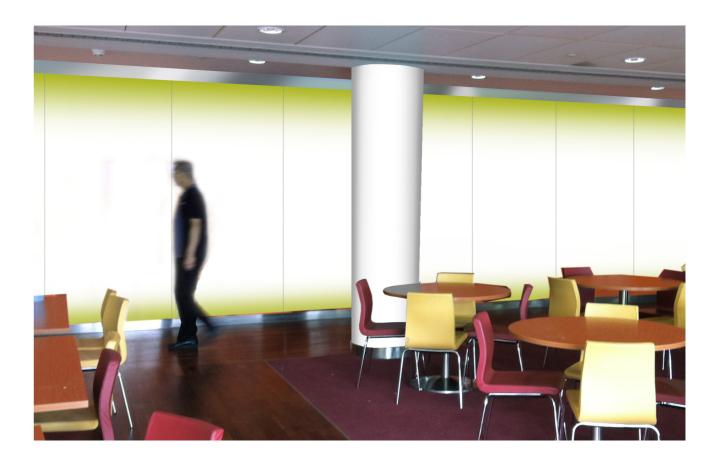

# The Exchange Feature Walls Emotion through food.

# The Exchange Feature Walls Emotion through technology.

A contant digital ticker tape to share thoughts and ideas as well as special promotions and offers.

# The Exchange Feature Walls Emotion through technology.

Direction of movement is from left to right...

A contant video strip wall to share thoughts and ideas as well as special promotions and offers.

# The Exchange Feature Walls Simple usage of colour and typogrpahy.

Emotive colour to set a calm mood.

# The Exchange Feature Walls Mood lit walls.