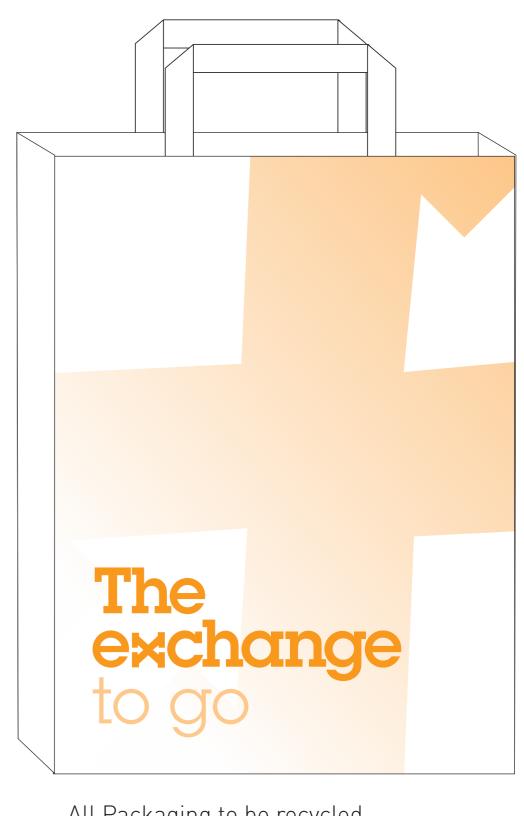

Paper Based Menus with QR Coding

Different application for Refrigeration units.

All Packaging to be recycled and Enviro-Friendly.