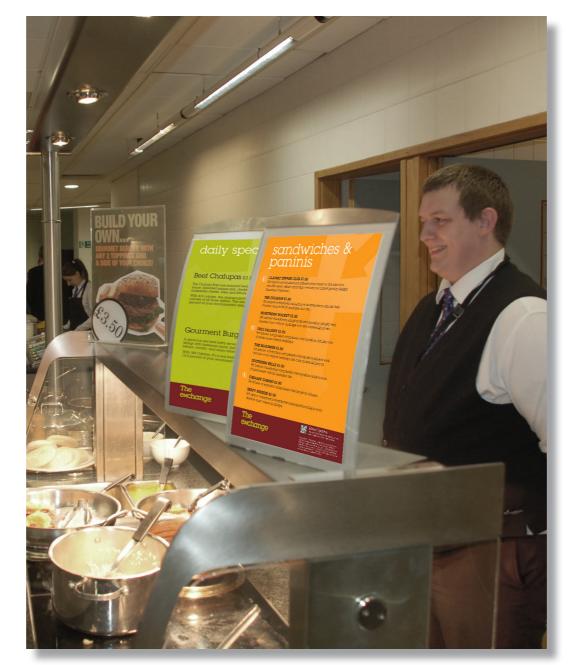

## sandwiches & paninis

£1.50

£1.95

£1.95

Horizontal menu boards have marque central with main headers to left and right.

QR Code for loyalty scheme and potential digital wallet. Food information showing contents, allergy concerns and whether Vegan, Fish or Meat.