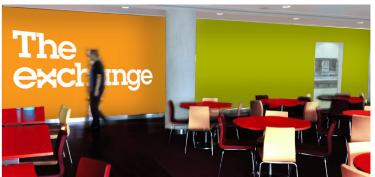

# The Exchange Entrance Traditional Entrance Version 2

Transluscent glass wall with vinyl logotype application.

Green Frosted Glass.

# The Exchange Feature Walls Simple usage of colour and typogrpahy.

Emotive colour to set a calm mood.