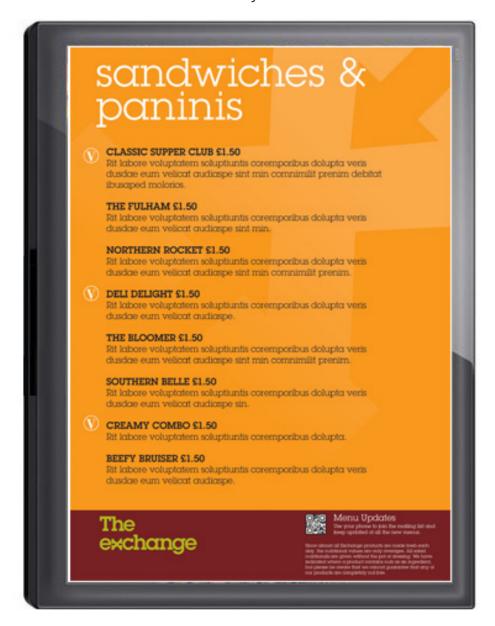

# sandwiches & paninis

#### CLASSIC SUPPER CLUB £1.50

Rit labore voluptatem soluptiuntis coremporibus dolupta veris dusdae eum velicat audiaspe sint min comnimilit prenim debitat ibusaped molorios.

#### THE FULHAM £1.50

Rit labore voluptatem soluptiuntis coremporibus dolupta veris dusdae eum velicat audiaspe sint min.

#### NORTHERN ROCKET £1.50

Rit labore voluptatem soluptiuntis coremporibus dolupta veris dusdae eum velicat audiaspe sint min comnimilit prenim.

#### V DELI DELIGHT £1.50

Rit labore voluptatem soluptiuntis coremporibus dolupta veris dusdae eum velicat audiaspe.

#### THE BLOOMER £1.50

Rit labore voluptatem soluptiuntis coremporibus dolupta veris dusdae eum velicat audiaspe sint min comnimilit prenim

#### SOUTHERN BELLE £1.50

Rit labore voluptatem soluptiuntis coremporibus dolupta veris dusdae eum velicat audiaspe sin.

#### V CREAMY COMBO £1.50

Rit labore voluptatem soluptiuntis coremporibus dolupta.

Rit labore voluptatem soluptiuntis coremporibus dolupta veris dusdae eum velicat audiaspe.

exchange

QR Codes for Loyalty Scheme or to be sent mail updates