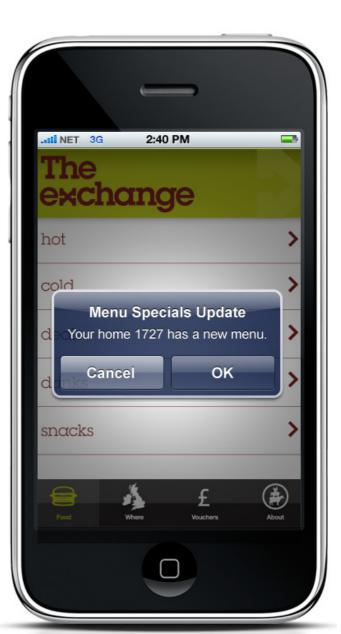

## The Exchange Uniform

Menu updates and much more from your Home The Exchange bistro, restaurant or coffee bar.

Dedicated iPad App, downloaded from RBS intranet via QR Codes on menus in restaurant.

Customer feedback surveys

Personalised intranet showing loyalty points and home location.

Food offerings are shown by image usage and main header such as Dine and To Go

EDM Menu and Offers updates.

For those who do not use a smartphone or would rather use a traditional reward scheme then the option is available for a card system.