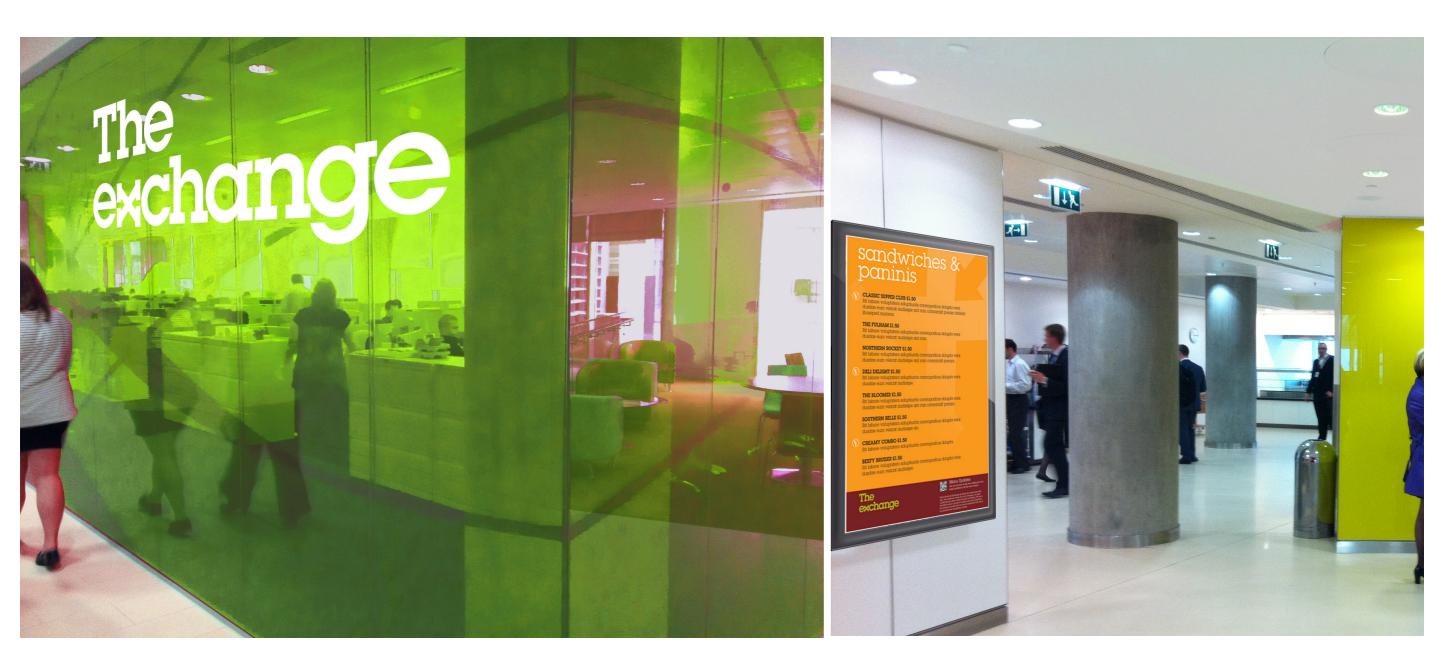

# The Exchange Entrance Traditional Entrance Version 2

Transluscent glass wall with vinyl logotype application.

Green Frosted Glass.

# The Exchange Feature Walls Emotion through food.

# The Exchange Feature Walls Emotion through technology.

A contant digital ticker tape to share thoughts and ideas as well as special promotions and offers.

# The Exchange Feature Walls Emotion through technology.

Direction of movement is from left to right...

A contant video strip wall to share thoughts and ideas as well as special promotions and offers.

# The Exchange Feature Walls Simple usage of colour and typogrpahy.

Emotive colour to set a calm mood.

# The Exchange Feature Walls Mood lit walls.