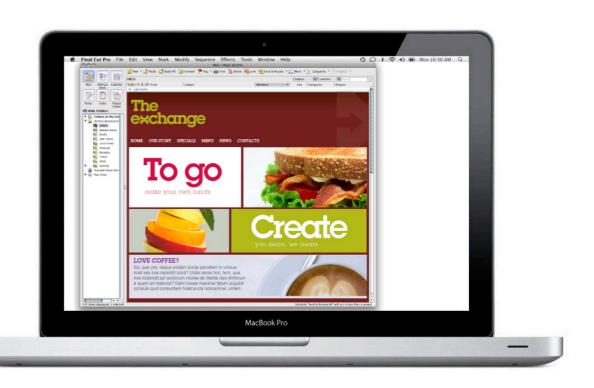

# you desire, we create!

Personalised intranet showing loyalty points and home location.

Food offerings are shown by image usage and main header such as Dine and To Go

EDM Menu and Offers updates.

For those who do not use a smartphone or would rather use a traditional reward scheme then the option is available for a card system.