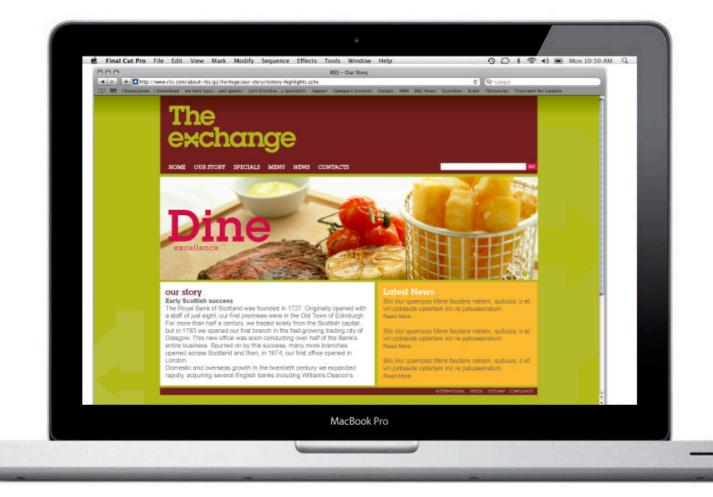

Personalised intranet showing loyalty points and home location.

Food offerings are shown by image usage and main header such as Dine and To Go

EDM Menu and Offers updates.

For those who do not use a smartphone or would rather use a traditional reward scheme then the option is available for a card system.