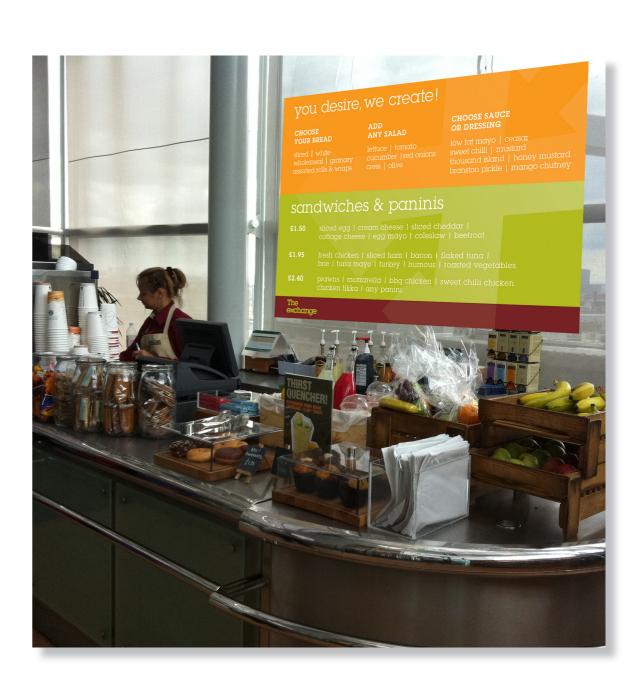

# you desire, we create!

## CHOOSE YOUR BREAD

sliced | white wholemeal | granary assorted rolls & wraps

### ADD ANY SALAD

lettuce | tomato cucumber | red onions

## CHOOSE SAUCE OR DRESSING

low fat mayo | ceasar sweet chilli | mustard thousand island | honey mustard branston pickle | mango chutney

# sandwiches & paninis

£1.50 sliced egg | cream cheese | sliced cheddar | cottage cheese | egg mayo | coleslaw | beetroot

£1.95 fresh chicken | sliced ham | bacon | flaked tuna | brie | tuna mayo | turkey | humous | roasted vegetables

prawns | mozzarella | bbq chicken | sweet chilli chicken £2.40 chicken tikka | any panini

exchange