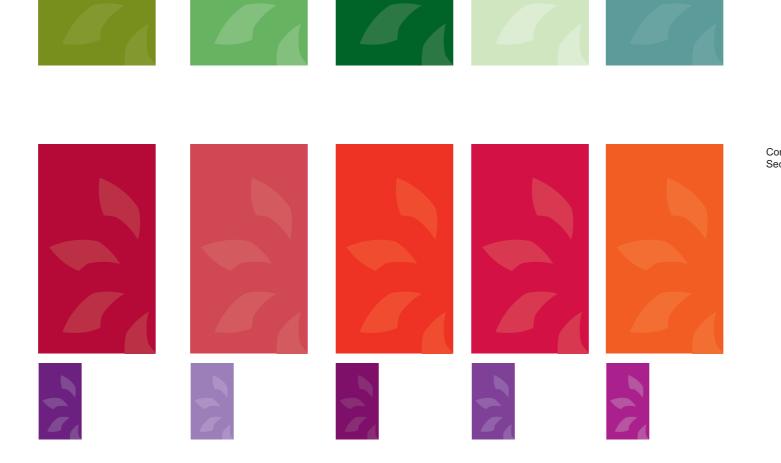

#### NB : Backlit is for signage ONLY

Expansion and transformation

Purple and Red are used in the same way. Change Coporate / SME Business Unit to Red Retail Banking Secondary Pallete

Personal growth

Personal Aspect for Personal / Retail Banking. Change Retail Business Unit to Green.

Top Level Corporate Branding

Corporate Banking Secondary Pallete